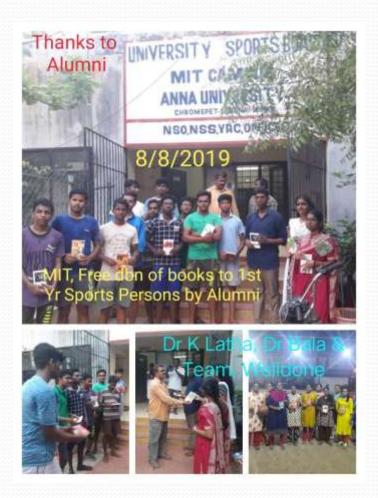

|

#### Founder/Institute/Alumni Day-2













Founder/Institute/Alumni Day-3









### Founder/ Institute/Alumni Day-4









#### Founder/Institute/Alumni Day-5











### AMITA Scholarship-Rs12L, 27/8/19







### FFE Scholarships- Rs100L, 19/11/19



#### AMITA Scholarship-Rs3.2L, 13/3/20







### 43<sup>rd</sup> Batch Alumni support to PG student Fee-Rs32K, 6/1/20



### Prof. R. Sethuraman Endowment lecture, 14/8/19











Resource Person:

Dr. Panchanathan, (Son of Prof R. Sethuraman) Currently serving as the Director - National Science Foundation, USA (Appointed by the President of USA, Mr. Donald Trump)

### Prof. G. J. G Chandra's Endowment Lecture, 3/1/20



### Special Lecture, 10.1.20







#### Donation of Books, 8/8/19



#### Donation of Books, 13/9/19







## Donation of Instruments, 13/9/19



| LIST OF INSTRUMENTS |                                                 |  |  |
|---------------------|-------------------------------------------------|--|--|
| SLNO.               | DESCRIPTION                                     |  |  |
| 1                   | OFT 4.5 REPLECTIVE 7 SEGMENT DISPLAY            |  |  |
| 2                   | DP INDICATOR CRANGE RESEARCH NAME               |  |  |
| 1                   | PRESSURE SWITCH                                 |  |  |
| 4                   | FLOAT SWITCH                                    |  |  |
| 5                   | € 787 DIGITAL MANUMETER                         |  |  |
| 6                   | DIFFERENTIAL PRESSURE SWITCH                    |  |  |