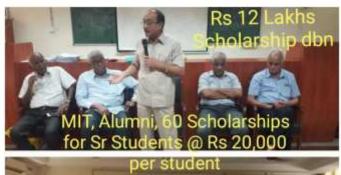

|
|            | Shri. R. Venkatasamy, Treasurer, MITAA                           |
| 4.00pm     | Prize Distribution to Students                                   |
| 4,45pm     | Books donation to MIT library                                    |
| 4.50pm     | Vote of Thanks by                                                |
|            | Shri, K. Lalishmi Shankar, Secretary, MITAA                      |
| 4.55pm     | National Anthem                                                  |
|            | Tra Time                                                         |

#### Founder/Institute/Alumni Day-2













Founder/Institute/Alumni Day-3









### Founder/ Institute/Alumni Day-4









#### Founder/Institute/Alumni Day-5











### AMITA Scholarship-Rs12L, 27/8/19







### FFE Scholarships- Rs100L, 19/11/19



#### AMITA Scholarship-Rs3.2L, 13/3/20







### 43<sup>rd</sup> Batch Alumni support to PG student Fee-Rs32K, 6/1/20



### Prof. R. Sethuraman Endowment lecture, 14/8/19











Resource Person:

Dr. Panchanathan, (Son of Prof R. Sethuraman) Currently serving as the Director - National Science Foundation, USA (Appointed by the President of USA, Mr. Donald Trump)

### Prof. G. J. G Chandra's Endowment Lecture, 3/1/20



### Special Lecture, 10.1.20







#### Donation of Books, 8/8/19



#### Donation of Books, 13/9/19







## Donation of Instruments, 13/9/19



| LIST OF INSTRUMENTS |                                                 |  |  |
|---------------------|-------------------------------------------------|--|--|
| SLNO.