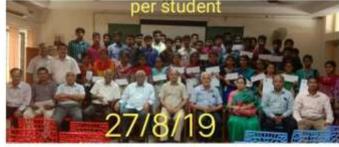

|
|            | Shri. R. Venkatasamy, Treasurer, MITAA                           |
| 4.00pm     | Prize Distribution to Students                                   |
| 4,45pm     | Books donation to MIT library                                    |
| 4.50pm     | Vote of Thanks by                                                |
|            | Shri, K. Lalishmi Shankar, Secretary, MITAA                      |
| 4.55pm     | National Anthem                                                  |
|            | Tra Time                                                         |

#### Founder/Institute/Alumni Day-2













Founder/Institute/Alumni Day-3









### Founder/ Institute/Alumni Day-4









#### Founder/Institute/Alumni Day-5











### AMITA Scholarship-Rs12L, 27/8/19







### FFE Scholarships- Rs100L, 19/11/19



#### AMITA Scholarship-Rs3.2L, 13/3/20







### 43<sup>rd</sup> Batch Alumni support to PG student Fee-Rs32K, 6/1/20



### Prof. R. Sethuraman Endowment lecture, 14/8/19











Resource Person:

Dr. Panchanathan, (Son of Prof R. Sethuraman) Currently serving as the Director - National Science Foundation, USA (Appointed by the President of USA, Mr. Donald Trump)

### Prof. G. J. G Chandra's Endowment Lecture, 3/1/20



### Special Lecture, 10.1.20







#### Donation of Books, 8/8/19



#### Donation of Books, 13/9/19







## Donation of Instruments, 13/9/19



| LIST OF INSTRUMENTS |                                                 |  |  |
|---------------------|-------------------------------------------------|--|--|
| SLNO.