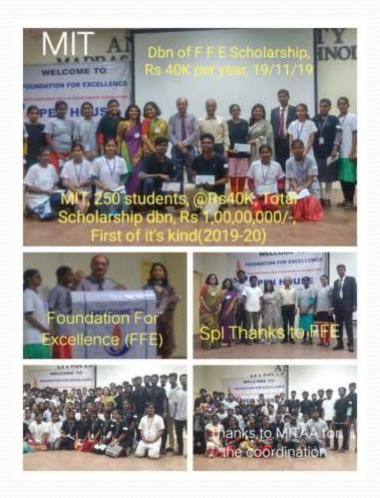

asurer, MITAA                           |
| 4.00pm     | Prize Distribution to Students                                   |
| 4,45pm     | Books donation to MIT library                                    |
| 4.50pm     | Vote of Thanks by                                                |
|            | Shri, K. Lalishmi Shankar, Secretary, MITAA                      |
| 4.55pm     | National Anthem                                                  |
|            | Tra Time                                                         |

#### Founder/Institute/Alumni Day-2













Founder/Institute/Alumni Day-3









### Founder/ Institute/Alumni Day-4









#### Founder/Institute/Alumni Day-5











### AMITA Scholarship-Rs12L, 27/8/19







### FFE Scholarships- Rs100L, 19/11/19



#### AMITA Scholarship-Rs3.2L, 13/3/20







### 43<sup>rd</sup> Batch Alumni support to PG student Fee-Rs32K, 6/1/20



### Prof. R. Sethuraman Endowment lecture, 14/8/19











Resource Person:

Dr. Panchanathan, (Son of Prof R. Sethuraman) Currently serving as the Director - National Science Foundation, USA (Appointed by the President of USA, Mr. Donald Trump)

### Prof. G. J. G Chandra's Endowment Lecture, 3/1/20



### Special Lecture, 10.1.20







#### Donation of Books, 8/8/19



#### Donation of Books, 13/9/19







## Donation of Instruments, 13/9/19



| LIST OF INSTRUMENTS |                                                 |  |  |
|---------------------|-------------------------------------------------|--|--|
| SLNO.               | DESCRIPTION