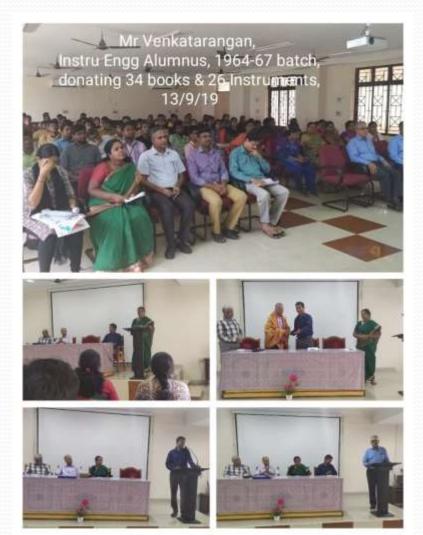

#### Donation of Books, 13/9/19

## Donation of Instruments, 13/9/19

| LIST OF INSTRUMENTS |                                                 |  |  |
|---------------------|-------------------------------------------------|--|--|
| SLNO.               | DESCRIPTION                                     |  |  |
| 1                   | OFT 4.5 REPLECTIVE 7 SEGMENT DISPLAY            |  |  |
| 2                   | DP INDICATOR CRANGE RESEARCH NAME               |  |  |
| 1                   | PRESSURE SWITCH                                 |  |  |
| 4                   | FLOAT SWITCH                                    |  |  |
| 5                   | € 787 DIGITAL MANUMETER                         |  |  |
| 6                   | DIFFERENTIAL PRESSURE SWITCH                    |  |  |
| 7                   | € 1401 TEMPERATURE CONTROLLER                   |  |  |
| 8                   | 16. 706 PRESSURE TRANSHITTER                    |  |  |
| 9.                  | HUMBEAD                                         |  |  |
| 10                  | K 3754 DIGITAL INDICATOR                        |  |  |
| 11                  | PRESSURE SWITCH HNL MAKE                        |  |  |
| 12                  | HUMIDISTAT BARBER COLRIAN MAKE                  |  |  |
| 13                  | GAUGE MINDER                                    |  |  |
| 14                  | ALCON SOLINGID VALVE                            |  |  |
| 15                  | MICROSWITCH                                     |  |  |
| 16                  | RFID PROGRAMMER AND TACS                        |  |  |
| 17                  | SIEMENS DE SWITCH + 30 TO 300 PASCAL            |  |  |
| 15                  | DRAWING TOOLS AMBASADOR MAKE                    |  |  |
| 19                  | ARRISTO SLIDE RULE                              |  |  |
| 20                  | DAHL ELECTRO PREUMATIC CONVERTOR                |  |  |
| 21                  | DUNGS PRESSURE SWITCH 30 - 150MBAR              |  |  |
| 22                  | FLOW WORCATOR RHOOS                             |  |  |
| 23                  | PRESSURE SWITCH D.1 - 1.0 BAR                   |  |  |
| 24                  | CONNECTORS                                      |  |  |
| 26                  | BFID REACIEN & PROGRAMMER CONVERGENCE<br>SYSTEM |  |  |