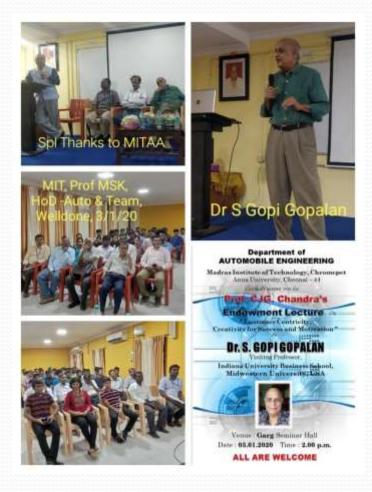

|
|            | Tra Time                                                         |

#### Founder/Institute/Alumni Day-2













Founder/Institute/Alumni Day-3









### Founder/ Institute/Alumni Day-4









#### Founder/Institute/Alumni Day-5











### AMITA Scholarship-Rs12L, 27/8/19







### FFE Scholarships- Rs100L, 19/11/19



#### AMITA Scholarship-Rs3.2L, 13/3/20







### 43<sup>rd</sup> Batch Alumni support to PG student Fee-Rs32K, 6/1/20



### Prof. R. Sethuraman Endowment lecture, 14/8/19











Resource Person:

Dr. Panchanathan, (Son of Prof R. Sethuraman) Currently serving as the Director - National Science Foundation, USA (Appointed by the President of USA, Mr. Donald Trump)

### Prof. G. J. G Chandra's Endowment Lecture, 3/1/20



### Special Lecture, 10.1.20







#### Donation of Books, 8/8/19



#### Donation of Books, 13/9/19







## Donation of Instruments, 13/9/19



| LIST OF INSTRUMENTS |                                                 |  |  |
|---------------------|-------------------------------------------------|--|--|
| SLNO.               | DESCRIPTION                                     |  |  |
| 1                   | OFT 4.5 REPLECTIVE 7 SEGMENT DISPLAY            |  |  |
| 2                   | DP INDICATOR CRANGE RESEARCH NAME               |  |  |
| 1                   | PRESSURE SWITCH                                 |  |  |
| 4                   | FLOAT SWITCH                                    |  |  |
| 5                   | € 787 DIGITAL MANUMETER                         |  |  |
| 6