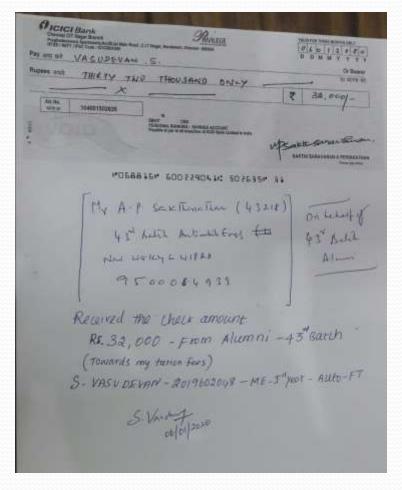

|
| 4,45pm     | Books donation to MIT library                                    |
| 4.50pm     | Vote of Thanks by                                                |
|            | Shri, K. Lalishmi Shankar, Secretary, MITAA                      |
| 4.55pm     | National Anthem                                                  |
|            | Tra Time                                                         |

#### Founder/Institute/Alumni Day-2













Founder/Institute/Alumni Day-3









### Founder/ Institute/Alumni Day-4









#### Founder/Institute/Alumni Day-5











### AMITA Scholarship-Rs12L, 27/8/19







### FFE Scholarships- Rs100L, 19/11/19



#### AMITA Scholarship-Rs3.2L, 13/3/20







### 43<sup>rd</sup> Batch Alumni support to PG student Fee-Rs32K, 6/1/20



### Prof. R. Sethuraman Endowment lecture, 14/8/19











Resource Person:

Dr. Panchanathan, (Son of Prof R. Sethuraman) Currently serving as the Director - National Science Foundation, USA (Appointed by the President of USA, Mr. Donald Trump)

### Prof. G. J. G Chandra's Endowment Lecture, 3/1/20



### Special Lecture, 10.1.20







#### Donation of Books, 8/8/19



#### Donation of Books, 13/9/19







## Donation of Instruments, 13/9/19



| LIST OF INSTRUMENTS |                                                 |  |  |
|---------------------|-------------------------------------------------|--|--|
| SLNO.               | DESCRIPTION                                     |  |  |
| 1                   | OFT 4.5 REPLECTIVE 7 SEGMENT DISPLAY            |  |  |
| 2                   |