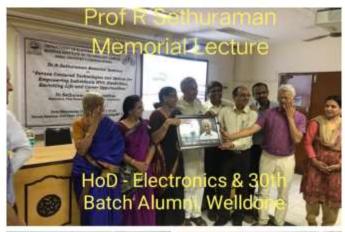

### Prof. R. Sethuraman Endowment lecture, 14/8/19

Resource Person:

Dr. Panchanathan, (Son of Prof R. Sethuraman) Currently serving as the Director - National Science Foundation, USA (Appointed by the President of USA, Mr. Donald Trump)