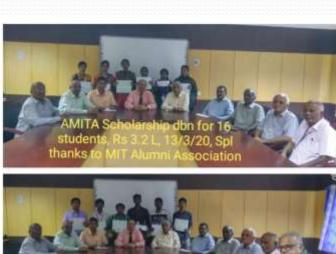

| 4.00pm     | Prize Distribution to Students                                   |
| 4,45pm     | Books donation to MIT library                                    |
| 4.50pm     | Vote of Thanks by                                                |
|            | Shri, K. Lalishmi Shankar, Secretary, MITAA                      |
| 4.55pm     | National Anthem                                                  |
|            | Tra Time                                                         |

#### Founder/Institute/Alumni Day-2













Founder/Institute/Alumni Day-3









### Founder/ Institute/Alumni Day-4









#### Founder/Institute/Alumni Day-5











### AMITA Scholarship-Rs12L, 27/8/19







### FFE Scholarships- Rs100L, 19/11/19



#### AMITA Scholarship-Rs3.2L, 13/3/20







### 43<sup>rd</sup> Batch Alumni support to PG student Fee-Rs32K, 6/1/20



### Prof. R. Sethuraman Endowment lecture, 14/8/19











Resource Person:

Dr. Panchanathan, (Son of Prof R. Sethuraman) Currently serving as the Director - National Science Foundation, USA (Appointed by the President of USA, Mr. Donald Trump)

### Prof. G. J. G Chandra's Endowment Lecture, 3/1/20



### Special Lecture, 10.1.20







#### Donation of Books, 8/8/19



#### Donation of Books, 13/9/19







## Donation of Instruments, 13/9/19



| LIST OF INSTRUMENTS |                                                 |  |  |
|---------------------|-------------------------------------------------|--|--|
| SLNO.               | DESCRIPTION                                     |  |  |
| 1                   |