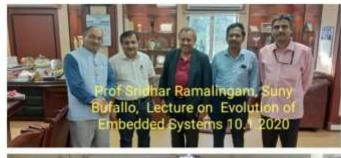

| Tra Time                                                         |

#### Founder/Institute/Alumni Day-2













Founder/Institute/Alumni Day-3









### Founder/ Institute/Alumni Day-4









#### Founder/Institute/Alumni Day-5











### AMITA Scholarship-Rs12L, 27/8/19







### FFE Scholarships- Rs100L, 19/11/19



#### AMITA Scholarship-Rs3.2L, 13/3/20







### 43<sup>rd</sup> Batch Alumni support to PG student Fee-Rs32K, 6/1/20



### Prof. R. Sethuraman Endowment lecture, 14/8/19











Resource Person:

Dr. Panchanathan, (Son of Prof R. Sethuraman) Currently serving as the Director - National Science Foundation, USA (Appointed by the President of USA, Mr. Donald Trump)

### Prof. G. J. G Chandra's Endowment Lecture, 3/1/20



### Special Lecture, 10.1.20







#### Donation of Books, 8/8/19



#### Donation of Books, 13/9/19







## Donation of Instruments, 13/9/19



| LIST OF INSTRUMENTS |                                                 |  |  |
|---------------------|-------------------------------------------------|--|--|
| SLNO.               | DESCRIPTION                                     |  |  |
| 1                   | OFT 4.5 REPLECTIVE 7 SEGMENT DISPLAY            |  |  |
| 2                   | DP INDICATOR CRANGE RESEARCH NAME               |  |  |
| 1                   | PRESSURE SWITCH                                 |  |  |
| 4                   | FLOAT SWITCH                                    |  |  |
| 5                   | € 787 DIGITAL MANUMETER                         |  |  |
| 6                   | DIFFERENTIAL PRESS