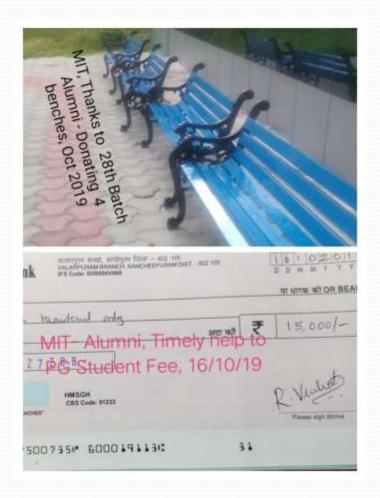

### Donation of Garden Chairs, 16/10/19

### 43<sup>rd</sup> Batch Alumni support to PG student Fee-Rs32K, 6/1/20